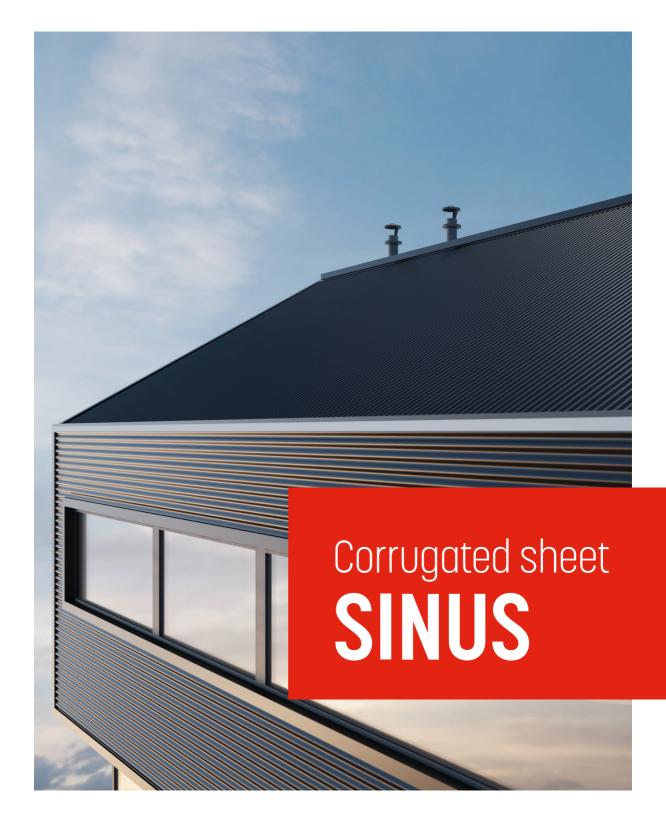

## NEW PRODUCT IN THE OFFER CORRUGATED STEEL SHEET SINUS

Corrugated steel sheets which have been used in large format facilities also prove to be effective as a roofing or facade material in smaller buildings, such as garages or umbrella roofs.

Also, these products are more often employed in modern urban residential development.

The corrugated profile **SINUS** is a successful combination of a traditional shape and latest protective coatings. Drawing on the aesthetics of classic forms, it offers a wide range of finishing options giving the roof an interesting visual effect.