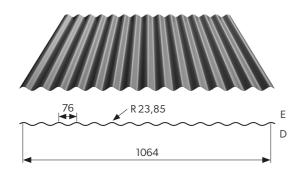

Find out more

| Technical parameters [mm] |         |
|---------------------------|---------|
| Effective width           | 1064    |
| Total width               | ~1100   |
| Profile height            | 18      |
| Thickness                 | 0,5-0,8 |
| Max. sheet length         | 8000    |