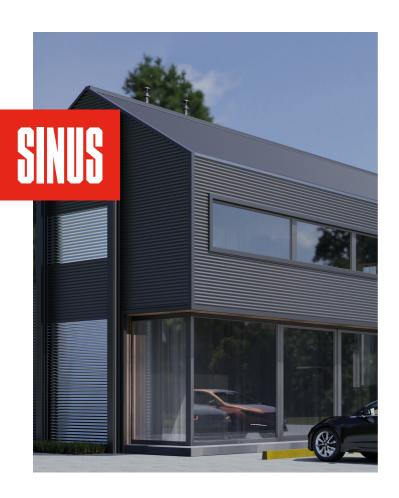

## NEW PRODUCT IN THE OFFER CORRUGATED STEEL SHEET SINUS

Corrugated steel sheets which have been used in large format facilities also prove to be effective as a roofing or facade material in smaller buildings, such as garages or umbrella roofs.

Also, these products are more often employed in modern urban residential development.

The corrugated profile **SINUS** is a successful combination of a traditional shape and latest protective coatings. Drawing on the aesthetics of classic forms, it offers a wide range of finishing options giving the roof an interesting visual effect.