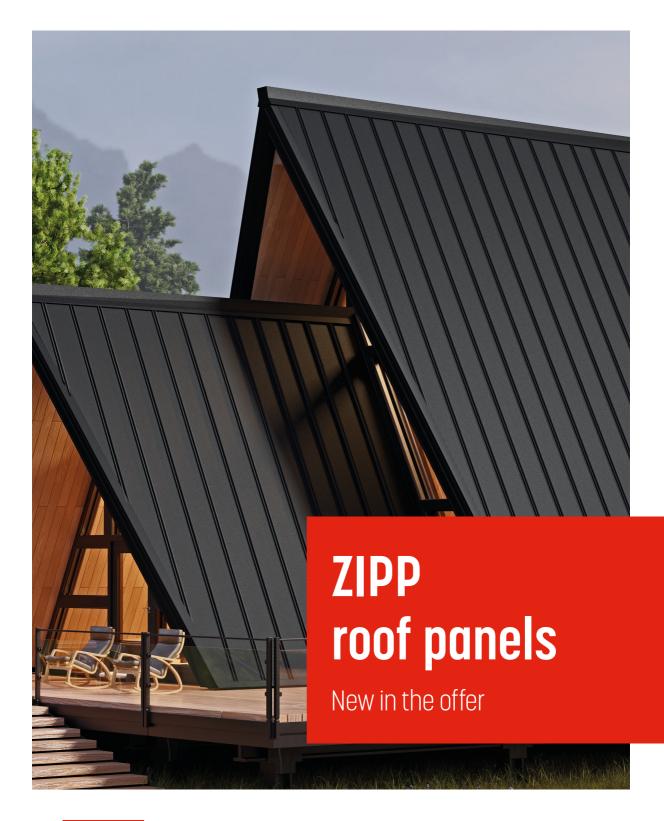

### **ZIPP** roof panels

The ZIPP roof panel is another new product in the BP2.eu product range which has numerous features. However, quick and easy installation is its most unique feature.

Its design resembles classic roof panels, but the wide profile enables exceptionally wide roofing, which significantly shortens roof installation time compared to most roof panels available on the market.

The whole is completed with a wide range of colours, availability of numerous coating types, and a long warranty period up to 40 years for selected coatings.