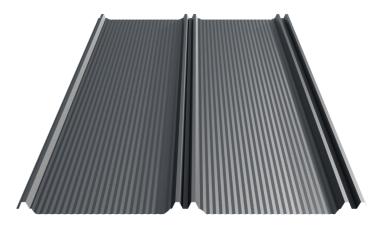

# Product advantages

ZIPP also features numerous visual advantages.
Namely, roof aesthetics is improved by the double embossing imitating a snap-in notch, minimizing screw visibility. Also, the BEND LOCK enables installing the eaves section without using screws. Finally, the aesthetic MICRO RIB longitudinal embossing minimizes the panel undulation effect.

## EFFICIENT WIDE PROFILE

The double width, compared to standard roof panels, enables roof covering costs optimization.

#### **QUICK INSTALLATION**

The shape and technologies used in a ZIPP panel ensure easy and quick installation on the roof.

#### **BEND LOCK**

A special fold of the panel by the eaves sections conceals and protects the cut edge and eliminates the need to use screws.

6