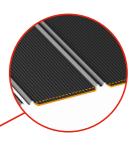

#### **BEND LOCK**

A special fold of the panel by the eaves sections conceals and protects the cut edge and eliminates the need to use screws.

6