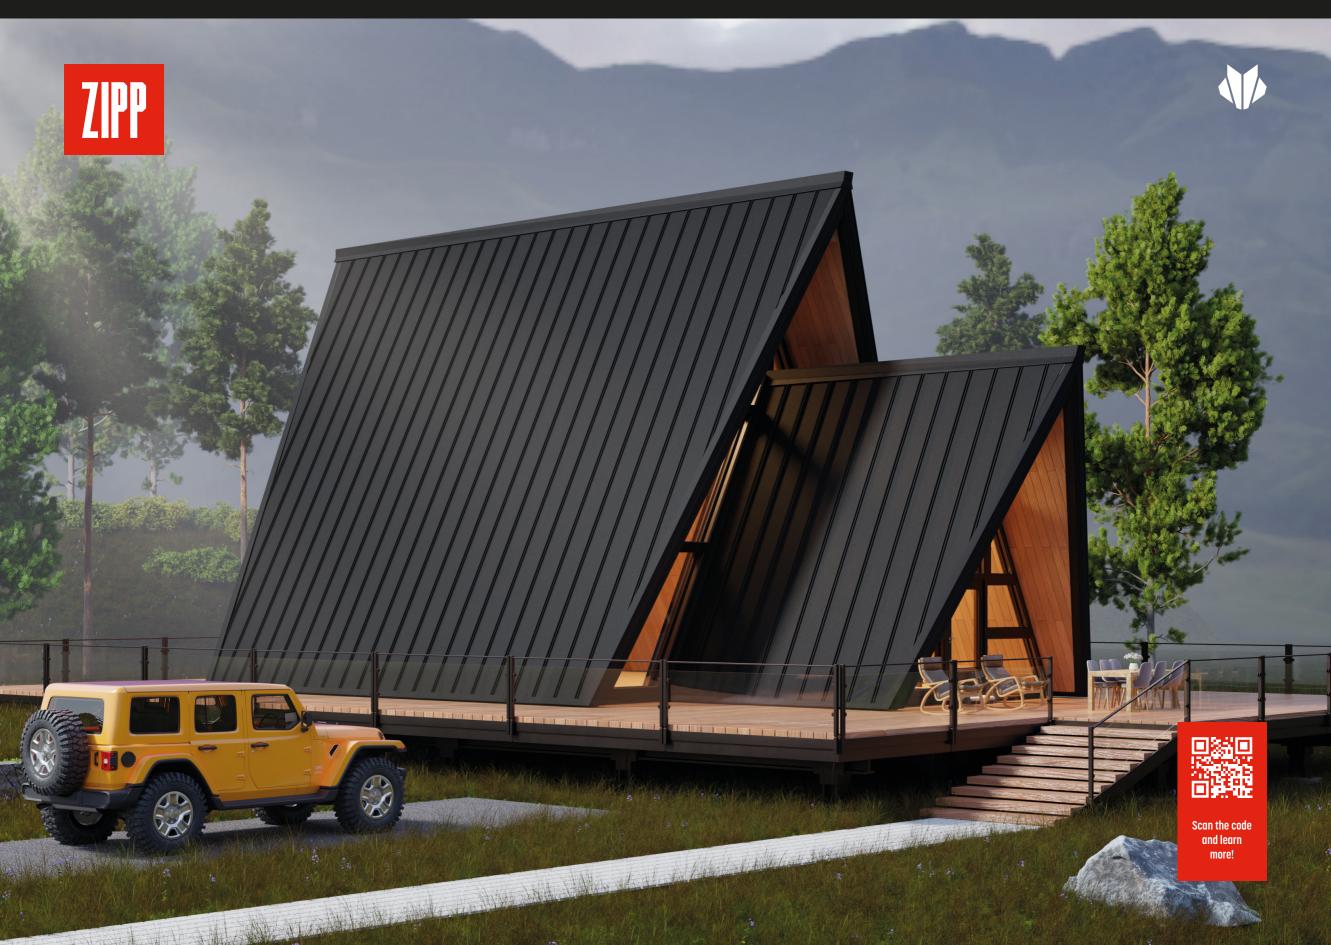

### **ZIPP** roof panels

The ZIPP roof panel is another new product in the BP2.eu product range which has numerous features. However, quick and easy installation is its most unique feature.

Its design resembles classic roof panels, but the wide profile enables exceptionally wide roofing, which significantly shortens roof installation time compared to most roof panels available on the market.

The whole is completed with a wide range of colours, availability of numerous coating types, and a long warranty period up to 40 years for selected coatings.