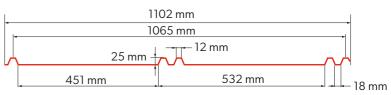

# Technical information

| Technical parameters [mm] |                         |
|---------------------------|-------------------------|
| Profile height            | 25                      |
| Total width               | 1102                    |
| Effective width           | 1065                    |
| Sheet metal thickness     | 0,5-0,7                 |
| Sheet length              | min. 1000<br>max. 8 000 |