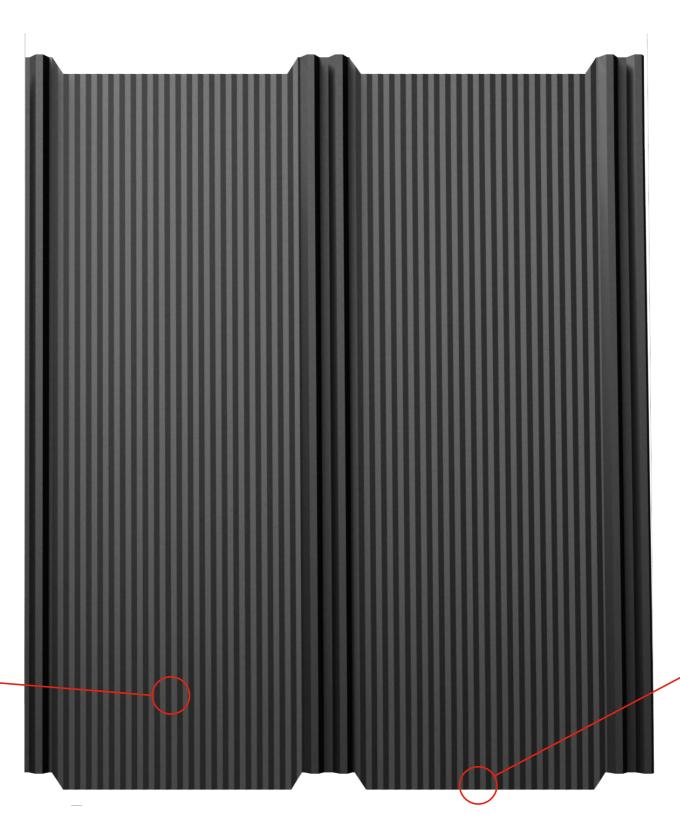

### **ZIPP** roof panels

The ZIPP roof panel is another new product in the BP2.eu product range which has numerous features. However, quick and easy installation is its most unique feature.

Its design resembles classic roof panels, but the wide profile enables exceptionally wide roofing, which significantly shortens roof installation time compared to most roof panels available on the market.

# Product advantages

ZIPP also features numerous visual advantages.
Namely, roof aesthetics is improved by the double embossing imitating a snap-in notch, minimizing screw visibility. Also, the BEND LOCK enables installing the eaves section without using screws. Finally, the aesthetic MICRO RIB longitudinal embossing minimizes the panel undulation effect.

## EFFICIENT WIDE PROFILE

The double width, compared to standard roof panels, enables roof covering costs optimization.

#### **MICRO RIB PROFILING**

The double width, compared to standard roof panels, enables roof covering costs optimization.