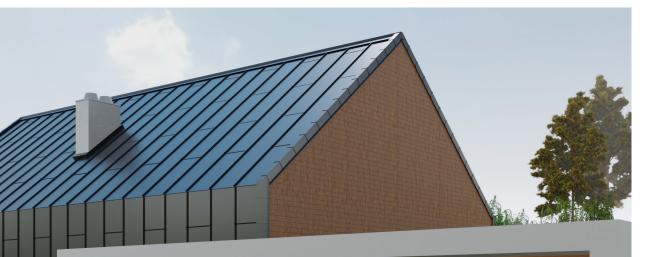

## FIT MODULAR ROOF PANEL

is the newest product in the BP2.eu brand offer. Although it uses modern solutions, it is a nod to history. Its appearance resembles the classic roofs from many years ago in which the sheets, like the FIT panels, were connected vertically and alternately, thus giving a unique visual effect

In addition, the latch lock technology allows for a visual effect as in the case of a traditionally folded seam.

The modularity of the panel has many advantages - it significantly speeds up the assembly, enables easier transport, and the proprietary connection systems facilitate the entire installation process.

An additional advantage is the visual effect that refers to traditional roofing.