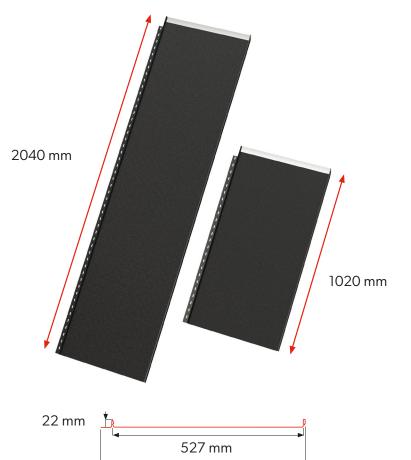

# **FIT ROOF AND FACADE PANEL**

The product is available in two standard lengths: 1020 mm and 2040 mm

558 mm

#### TECHNICAL DATA [mm]

| NAMING                            | FIT S | FIT L |
|-----------------------------------|-------|-------|
| SEAM HEIGHT                       | 22    | 22    |
| EFFECTIVE WIDTH                   | 527   | 527   |
| TOTAL WIDTH                       | 558   | 558   |
| SHEET THICKNESS                   | 0,5   | 0,5   |
| SHEET LENGTH                      | 1020  | 2040  |
| EFFECTIVE SHEET LENGTH            | 980   | 2010  |
| TAB LENGTH WHEN SPLITTING A SHEET | 30    | 30    |

#### MODULARITY

The panel is available in two standard lengths:

1020 mm and 2040 mm, which allows quick and easy installation at low associated cost.

The ergonomic method of packaging additionally facilitates transport and storage.