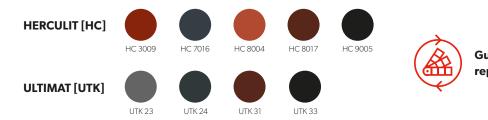

**BEND LOCK** 

It enables joining sheets without the use of visible screws.

Available in two coatings: ULTIMAT [UTK] and HERCULIT [HC], which guarantee repeatability of colour and structure.

www.bp2.eu