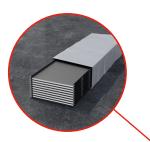

## FIT MODULAR ROOF PANEL

is the newest product in the BP2.eu brand offer. Although it uses modern solutions, it is a nod to history. Its appearance resembles the classic roofs from many years ago in which the sheets, like the FIT panels, were connected vertically and alternately, thus giving a unique visual effect

In addition, the latch lock technology allows for a visual effect as in the case of a traditionally folded seam.

The modularity of the panel has many advantages - it significantly speeds up the assembly, enables easier transport, and the proprietary connection systems facilitate the entire installation process.

An additional advantage is the visual effect that refers to traditional roofing.