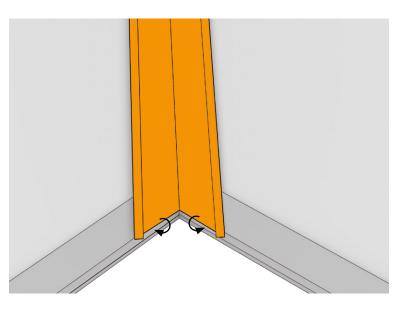

## BASKET GUTTER PANEL SERIES

Specially modified basket gutter dedicated to PANEL SERIES products, due to the widened water protection strip, which serves as a hook for panel sheets.

The assembly of the basket gutter begins with adjusting it to the corner. When marking and cutting the shape, a 30 mm overlap should be provided for the bend to the starting strip **(fig. 2)**. FIG.1

Fasten the gutter to the starting strip by means of the fold and assemble it to the structure from the eaves to the ridge using the installation clips, remembering to adjust the appropriate overlap in relation to the angle of the roof inclination (fig. 3).