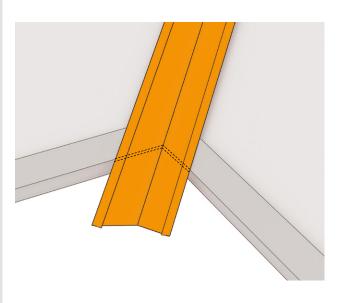

Fasten the gutter to the starting strip by means of the fold and assemble it to the structure from the eaves to the ridge using the installation clips, remembering to adjust the appropriate overlap in relation to the angle of the roof inclination (fig. 3).