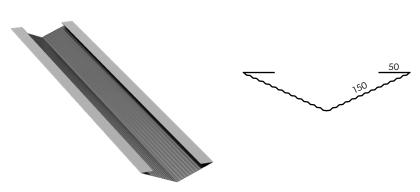

## BASKET GUTTER PANEL SERIES

Specially modified basket gutter dedicated to PANEL SERIES products, due to the widened water protection strip, which serves as a hook for panel sheets.

The assembly of the basket gutter begins with adjusting it to the corner. When marking and cutting the shape, a 30 mm overlap should be provided for the bend to the starting strip **(fig. 2)**. FIG.1