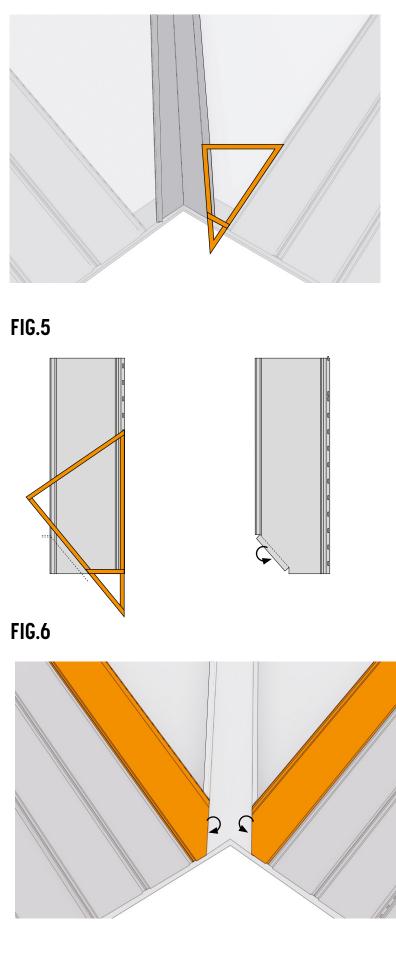

## Installation manual

Before cutting and installing the panels adjacent to the basket gutter, the angle should be measured by making a pattern from the slats **(fig.4)**.

Then, using the template, cut the panel, leaving a 30 mm overlap for the fold to the basket gutter **(fig. 5)**.

Then, hook the panel to the edge of the basket gutter **(fig.6)**.