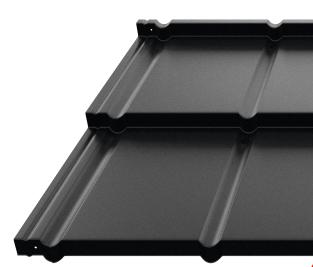

The IZI 2.0 roofing tile encompasses all the features valued by roofers in the COMPACT SERIES product line. Its modular design ensures easier transportation and installation. With its right-angled embossments and ready-to-use mounting holes, the IZI 2.0 significantly simplifies roof work and eliminates the risk of technical errors. In addition, the ready-made installation recesses reduce the visibility of screws and fixings.

IZI 2.0, available in the COMPACT SERIES, is a version of the sheet metal roofing tiles in convenient two-module sheets. This design allows quick installation, easy transportation, and convenient storage.

## MODULARITY

The modular nature of our metal roofing tile has many advantages. It significantly speeds up the installation processes , facilitates convenient transportation, and our proprietary jointing systems provide additional ease of installation for roofers. An additional advantage is the visual effect reminiscent of traditional roofing.