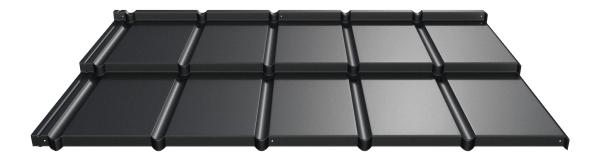

The IZI 2.0 roofing tile encompasses all the features valued by roofers in the COMPACT SERIES product line. Its modular design ensures easier transportation and installation. With its right-angled embossments and ready-to-use mounting holes, the IZI 2.0 significantly simplifies roof work and eliminates the risk of technical errors. In addition, the ready-made installation recesses reduce the visibility of screws and fixings.

IZI 2.0, available in the COMPACT SERIES, is a version of the sheet metal roofing tiles in convenient two-module sheets. This design allows quick installation, easy transportation, and convenient storage.

## MODULARITY

The modular nature of our metal roofing tile has many advantages. It significantly speeds up the installation processes , facilitates convenient transportation, and our proprietary jointing systems provide additional ease of installation for roofers. An additional advantage is the visual effect reminiscent of traditional roofing.