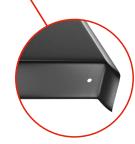

#### LONG-TERM WARRANTY

Guarantees of up to 40 years are provided, as for the rest of the COMPACT SERIES products.

The specially thought-out installation recesses create a shadow to effectively minimise the visibility of installation screws. These recesses also serve as markers, indicating the connection points between the sheets and the roof structure.

## PRE-PUNCHED MOUNTING HOLES

The pre-punched mounting holes on the vertical embossing allow the sheets to be fitted quickly and tightly together. This not only simplifies the installation process but also significantly speeds up the roof work.