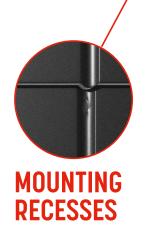

The IZI 2.0 roofing tile encompasses all the features valued by roofers in the COMPACT SERIES product line. Its modular design ensures easier transportation and installation. With its right-angled embossments and ready-to-use mounting holes, the IZI 2.0 significantly simplifies roof work and eliminates the risk of technical errors. In addition, the ready-made installation recesses reduce the visibility of screws and fixings.

#### LONG-TERM WARRANTY

Guarantees of up to 40 years are provided, as for the rest of the COMPACT SERIES products.

The specially thought-out installation recesses create a shadow to effectively minimise the visibility of installation screws. These recesses also serve as markers, indicating the connection points between the sheets and the roof structure.