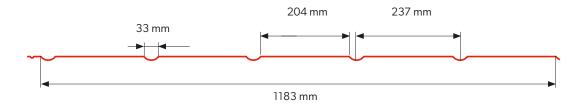

# THE POWER OF ROOFS

| [echnical information [mm]                  |                      |
|---------------------------------------------|----------------------|
| Effective width                             | 1183                 |
| Overall width                               | 1233                 |
| Sheet thickness                             | 0,5                  |
| Profile overall height                      | 38                   |
| Embossing height                            | 30                   |
| Module width                                | 350                  |
| Effective area (coverage) of a single sheet | 0,828 m <sup>2</sup> |
| Veight                                      | ok. 4,5 kg/m2        |
| Roof angle                                  | >9°                  |