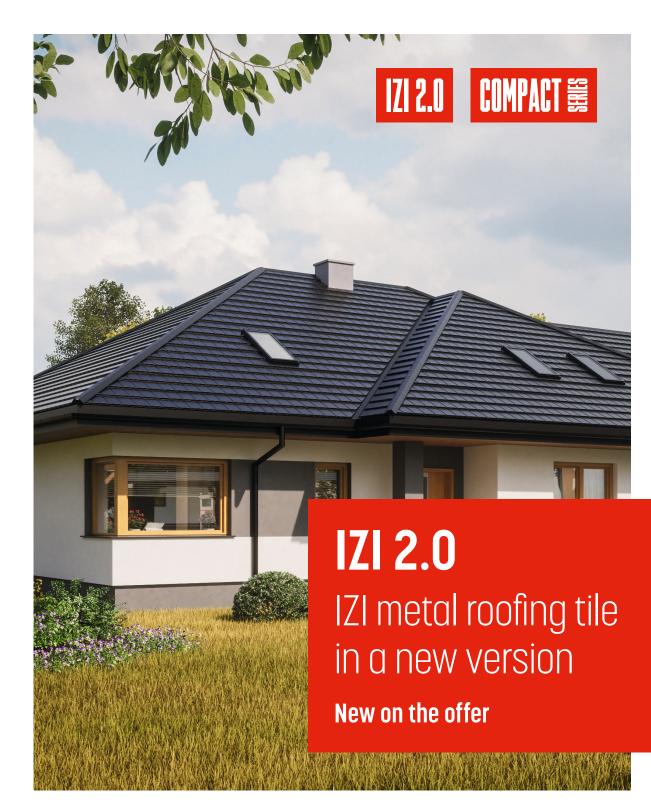

# IZI 2.0 IZI metal roofing tile in a new version - IZI 2.0 premiere

Can the IZI flat roofing tile be even easier to install? Yes, as it is proved by our new IZI 2.0 roofing tile, which is part of the COMPACT Series.

The IZI 2.0 roofing tile encompasses all the features valued by roofers in the COMPACT SERIES product line. Its modular design ensures easier transportation and installation. With its right-angled embossments and ready-to-use mounting holes, the IZI 2.0 significantly simplifies roof work and eliminates the risk of technical errors. In addition, the ready-made installation recesses reduce the visibility of screws and fixings.

IZI 2.0, available in the COMPACT SERIES, is a version of the sheet metal roofing tiles in convenient two-module sheets. This design allows quick installation, easy transportation, and convenient storage.