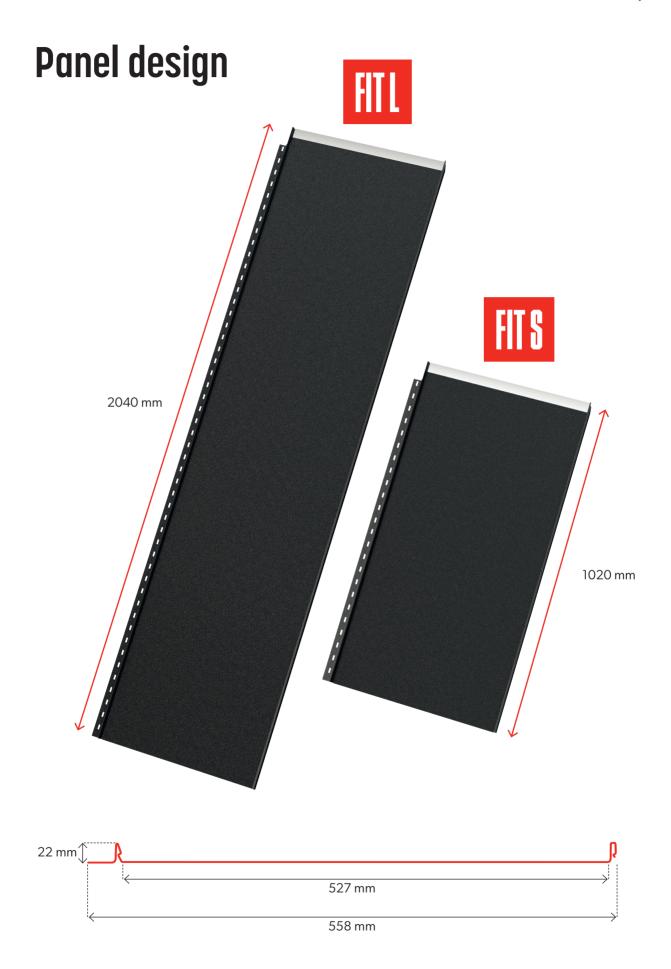

## **Technical specifications**

| TECHNICAL DATA [mm]               |           |       |
|-----------------------------------|-----------|-------|
| Naming                            | FIT S     | FIT L |
| Seam height                       | 22        |       |
| Total width                       | 558       |       |
| Effective width                   | 527       |       |
| Sheet thickness                   | 0,5       |       |
| Sheet length                      | 1020      | 2040  |
| Tab length when splitting a sheet | 30        |       |
| Roof pitch angles                 | >9°       |       |
| Mounting                          | snap-lock |       |

You can find this product in our BP2 BIM library for architects and designers **www.bp2.eu/architekci** 

The product is available in two standard lengths: **1020 mm i 2040 mm** 

Before assembly, please read the assembly instructions available on the **www.bp2.eu** 